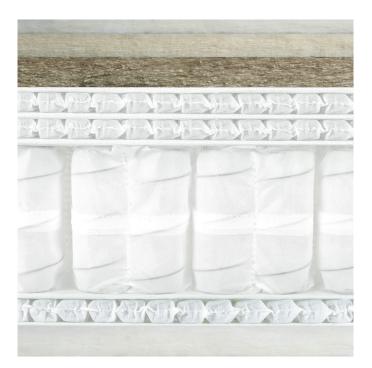

# 5002-KS LEDWELL 6000 SPRING KING SIZE MATTRESS

TECHNICAL DRAWING - Cross section