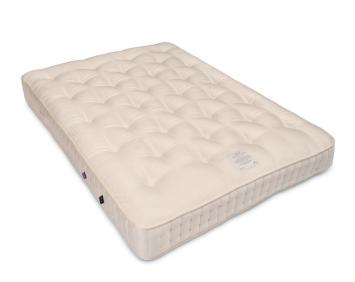

### 5002-KS LEDWELL 6000 SPRING KING SIZE MATTRESS

A medium-feel mattress, the Ledwell is hand-crafted in Yorkshire using natural British wool, hemp and crisp, cooling Egyptian cotton. The Ledwell has 6,000 pocket springs including the 750 Cortec Quad recyclable core unit and two layers of HD sustainable springs for amazing comfort and lumbar support. The mattress cover is woven in Yorkshire; with two rows of side stitching, this mattress is turn-free, eliminating the need to turn the mattress over.