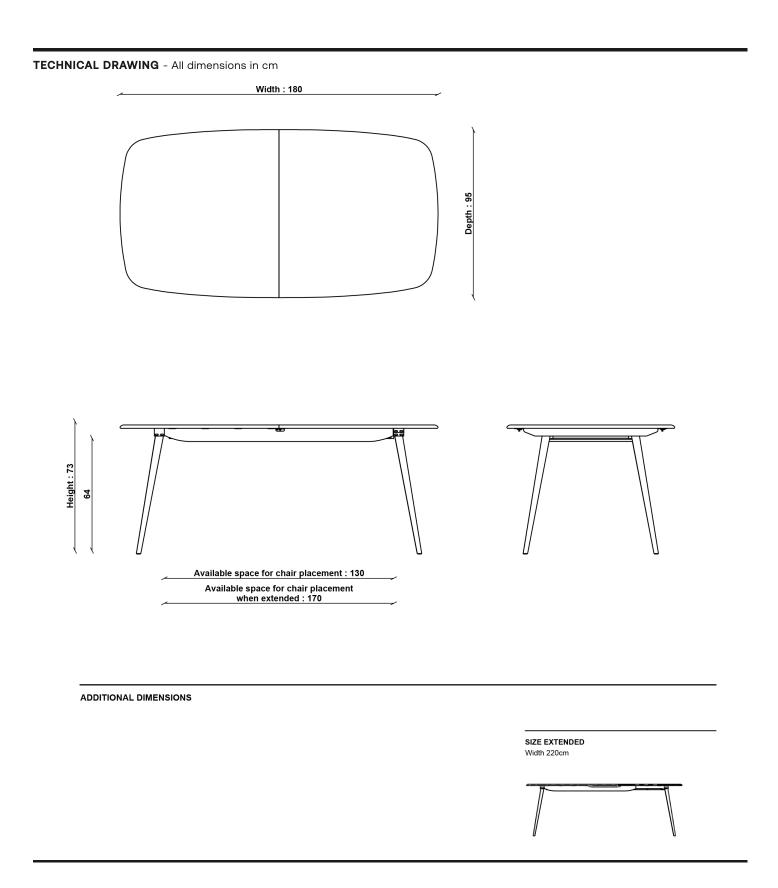

UK

PRODUCT DIMENSIONS

Width: 180-220cm Depth: 95cm Height: 73cm

**TABLE LEG GAP** 130-170cm

CLEARANCE UNDER

64cm

PACKAGED DIMENSIONS

W 20 x L 189 x H 102 (CM). 52.1kg

**UNPACKED WEIGHT** 

42kg

**ASSEMBLY** 

partial\_assembly - Legs