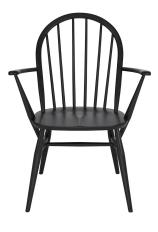

## **2668 LOW ACCENT CHAIR**

The ercol low Windsor chair is a classic design updated as an accent chair perfect for a living space or bedroom. Crafted from solid ash timber in ercol's Buckinghamshire factory, the steam bent back rail forms an elegant clean lined profile whilst creating comfort and style. Finished in a striking black wood stain.