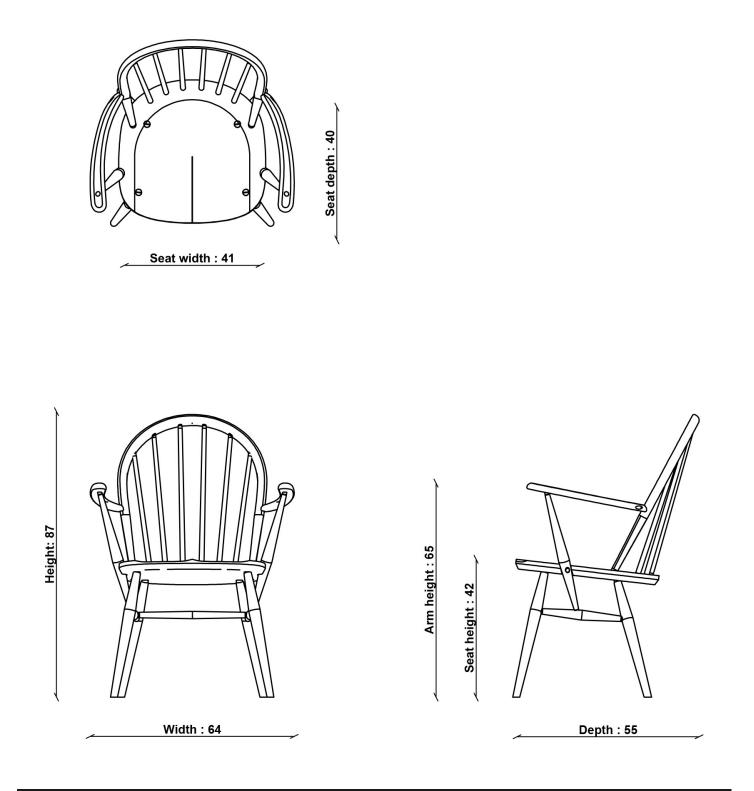

## PRODUCT DIMENSIONS

Width: 64cm Depth: 55cm Height: 87cm

**SEAT HEIGHT** 42cm

SEAT DEPTH

40cm

**ARM HEIGHT** 65cm

05011

SEAT WIDTH ARM TO ARM 41cm ASSEMBLY Fully Assembled

## **2668 LOW ACCENT CHAIR**

TECHNICAL DRAWING - All dimensions in cm

ercol