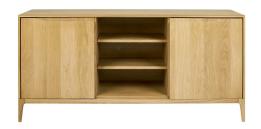

## **2658 ROMANA OPEN MEDIA SIDEBOARD**

The Open Media sideboard features a signature soft curve, and the legs have fluid organic curves. This modern piece works well as a conventional sideboard but has also been designed as a practical home entertainment console. Fluid wave-shaped cut-out recesses provide the door handles, the design signature of the range. Two cupboards provide plenty of storage space, with an adjustable shelf to suit your needs, along with a central shelf section with two adjustable shelves. This charming piece of furniture is finished in clear matt to enhance the natural wood grain.