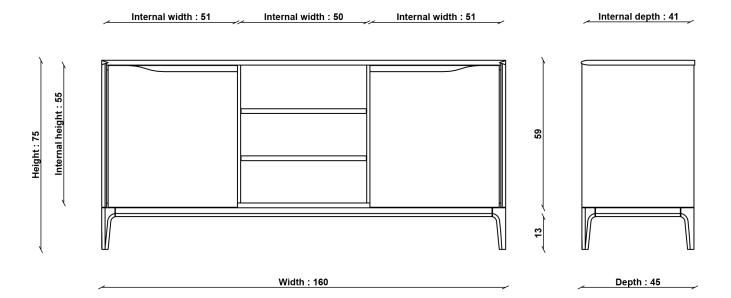

UK

PRODUCT DIMENSIONS

Width: 160cm Depth: 45cm Height: 75cm PACKAGED DIMENSIONS

W 168.5 x L 90 x H 51 (CM). 68.5kg

**UNPACKED WEIGHT** 

57.7kg

ASSEMBLY

fully\_assembled

## **2658 ROMANA OPEN MEDIA SIDEBOARD**

TECHNICAL DRAWING - All dimensions in cm

## ADDITIONAL DIMENSIONS

ADJUSTABLE SHELF DIMENSIONS

Width 51cm, 50cm Depth 33cm Height 2cm HEIGHT ABOVE ADJUSTABLE SHELF

Highest position 17cm Lowest position 36cm SHELF ADJUSTMENTS

7 Shelf positions 3.2cm apart No of adjustable shelves 4