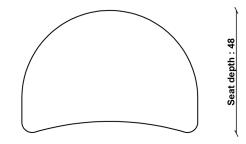

#### PRODUCT DIMENSIONS

Width: 68cm Depth: 48cm Height: 47cm

**SEAT HEIGHT** 44cm

**SEAT DEPTH** 48cm **UNPACKED WEIGHT** 10.5kg

ASSEMBLY partial\_assembly - Legs

FILLING COMPOSITION

Seat Interior: Foam

## 3383 HUG FOOTSTOOL

TECHNICAL DRAWING - All dimensions in cm

Depth : 48