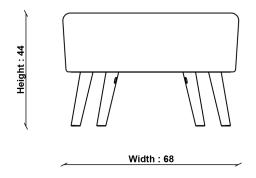

#### PRODUCT DIMENSIONS

Width: 68cm Depth: 48cm Height: 47cm

**SEAT HEIGHT** 44cm

**SEAT DEPTH** 48cm **UNPACKED WEIGHT** 10.5kg

ASSEMBLY partial\_assembly - Legs

FILLING COMPOSITION

Seat Interior: Foam

## 3383 HUG FOOTSTOOL

TECHNICAL DRAWING - All dimensions in cm

Depth : 48