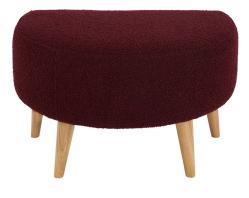

### 3383 HUG FOOTSTOOL

A curved footstool shaped to nestle in against the Hug chair is perfect for putting your feet up. The Hug footstool incorporates show wood oak legs in the underframe and comes in the full range of fabrics and leathers from our Edit Collection.

#### **TECHNICAL SPECIFICATIONS**

CONSTRUCTION

Solid Oak Legs

FABRIC COLLECTION Edit Collection, Edit Collection Leathers

**DESIGNED BY** In-house design

**COUNTRY OF ORIGIN** Poland