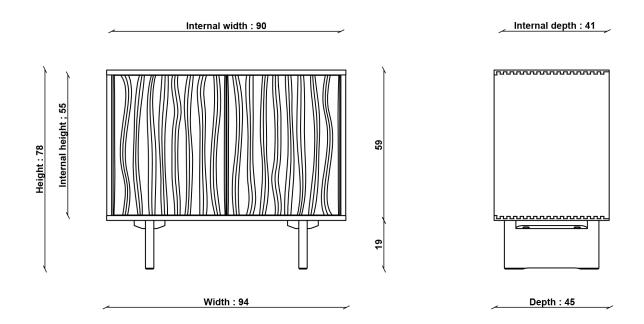

#### **PRODUCT DIMENSIONS**

Width: 94cm Depth: 45cm Height: 78cm PACKAGED DIMENSIONS

W 102 x L 84 x H 51 (CM). 44kg

**UNPACKED WEIGHT** 37kg

ASSEMBLY fully\_assembled

ercol

## 4301 ASSENDON SMALL SIDEBOARD

TECHNICAL DRAWING - All dimensions in cm