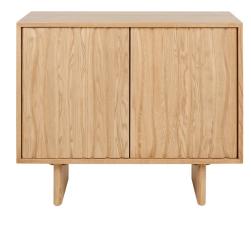

### 4301 ASSENDON SMALL SIDEBOARD

This two-door Assendon small Sideboard will inject character into your space. The pattern is precision routed out of solid ash, by CNC, a sophisticated routing tool, displaying ercol's skill and craftmanship in furniture making. The clean line doors are maintained with push opening/closing mechanisms and inside is one adjustable shelf. There are also cable management holes in the back of the unit. Available in all ercol ash finishes.