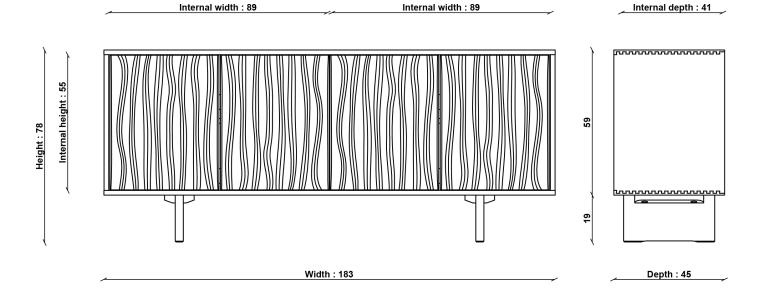

## PRODUCT DIMENSIONS

Width: 183cm Depth: 45cm Height: 78cm **UNPACKED WEIGHT** 

63.2kg

**ASSEMBLY** 

fully\_assembled

## 4300 ASSENDON LARGE SIDEBOARD

TECHNICAL DRAWING - All dimensions in cm

ercol