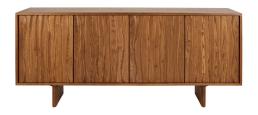

## 4300 ASSENDON LARGE SIDEBOARD

The Assendon large sideboard takes inspiration from tidal flow and movement, creating a fluid pattern within the ash timber. The wood is softly sculpted giving a sleek look to any room. This large sideboard has 4 doors all with a push opening/closing mechanism to maintain clean lines, giving you ample storage while keeping your room organised and stylish. The sideboard has an adjustable shelf and cable management holes in the centre of each cupboard. Available in all ercol ash finishes.