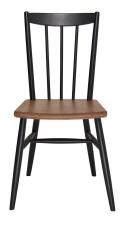

## **4062 MONZA DINING CHAIR**

The Monza dining chair features handsome spindles outlined by a black frame that complements and contrasts with the textured oak seat. For a modern look the Monza chair can be mixed with the Como chair or the Monza bench.