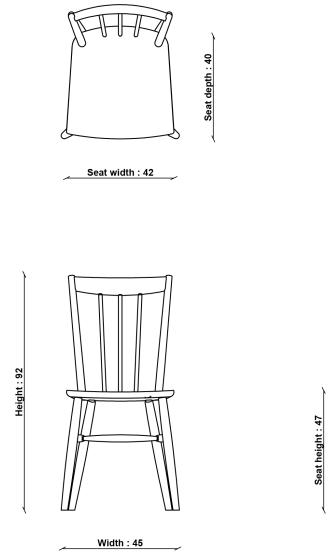

#### PRODUCT DIMENSIONS

Width: 45cm Depth: 52cm Height: 92cm

### SEAT HEIGHT

47cm

**SEAT DEPTH** 40cm

## **4062 MONZA DINING CHAIR**

TECHNICAL DRAWING - All dimensions in cm