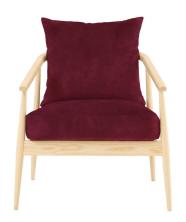

## **0710 ALDBURY CHAIR**

The Aldbury Occasional Chair is crafted from solid ash with a generous steam bent back and arm bow, combined with spindles to create classic ercol shapes. It has deep Quallofil Blue foam cushions which create a chair that is comfortable and timeless for use in any room. This chair is available in 7 wood stains and 3 painted finishes, cushions can be upholstered in a selection of fabrics from the ercol collection.