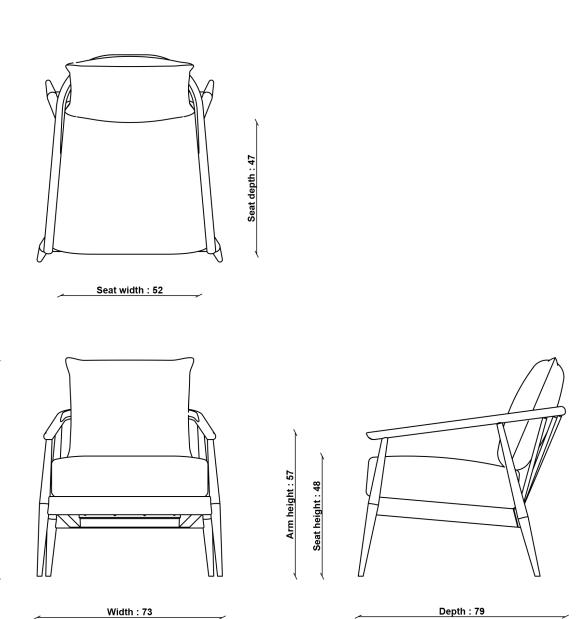

In-house design team

**COUNTRY OF ORIGIN** 

UK

PRODUCT DIMENSIONS

Width: 73cm Depth: 79cm Height: 85cm

**SEAT HEIGHT** 

48cm

SEAT DEPTH

47cm

ARM HEIGHT

57cm

**SEAT WIDTH ARM TO ARM** 

52cm

PACKAGED DIMENSIONS

W  $85 \times L 88 \times H 77$  (CM). 18.1 kg

**UNPACKED WEIGHT** 

## **0710 ALDBURY CHAIR**

TECHNICAL DRAWING - All dimensions in cm

ercol

Height: 85