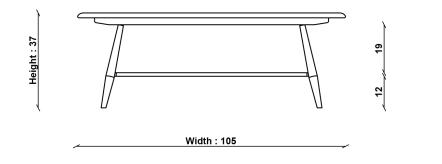

### DESIGNED BY

Lucian R Ercolani

COUNTRY OF ORIGIN

PRODUCT DIMENSIONS Width: 105cm Depth: 50cm Height: 37cm PACKAGED DIMENSIONS W 112 x L 41 x H 54 (CM). 14kg

UNPACKED WEIGHT 8.5kg

ASSEMBLY fully\_assembled

## 7459 ERCOL COFFEE TABLE

TECHNICAL DRAWING - All dimensions in cm