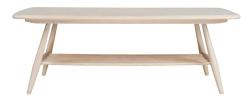

### 7459 ERCOL COFFEE TABLE

This mid century design of ercol collection coffee table has a smooth organic shaped surfaced with the added detail of individually shaped spindles that construct the lower shelf. First produced in the 1960's this table is as practical as ever with a handy storage area for books and magazines. This table can be finished in your choice from a range of lacquer finishes that both protects the timber, whilst enabling you to choose the look to match your style and decor.