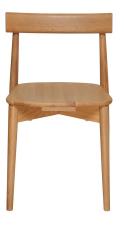

## **4550 AVA CHAIR**

The Ava chair is made from pale oak and has clean lined elegant profile. The curved back rail and the shaped solid wood seat make this chair a perfect pairing for any dining setting or just as an occasional chair.