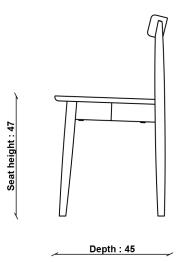

China

PRODUCT DIMENSIONS

Width: 49cm Depth: 45cm Height: 78cm

**SEAT HEIGHT** 

47cm

SEAT DEPTH

43cm

PACKAGED DIMENSIONS