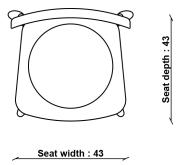

China

PRODUCT DIMENSIONS

Width: 49cm Depth: 45cm Height: 78cm

**SEAT HEIGHT** 

47cm

SEAT DEPTH

43cm

PACKAGED DIMENSIONS