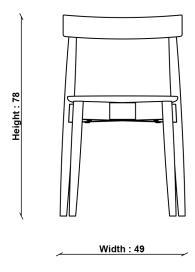

China

PRODUCT DIMENSIONS

Width: 49cm Depth: 45cm Height: 78cm

**SEAT HEIGHT** 

47cm

SEAT DEPTH

43cm

PACKAGED DIMENSIONS