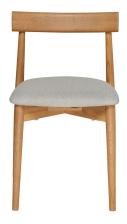

## **4551 AVA UPHOLSTERED CHAIR**

The Ava chair is made from solid pale oak and has clean lined elegant profile. The curved back rail and the upholstered seat offers additional comfort and an alternative look.