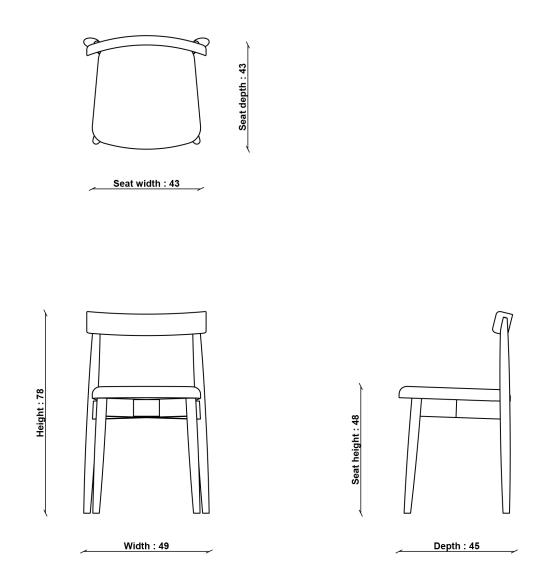

#### **PRODUCT DIMENSIONS**

Width: 49cm Depth: 45cm Height: 78cm

### SEAT HEIGHT

48cm

SEAT DEPTH 43cm

PACKAGED DIMENSIONS

W 64 x L 105.5 x H 54 (CM). 22kg

UNPACKED WEIGHT 6.6kg

ASSEMBLY fully\_assembled

FILLING COMPOSITION

# 4551 AVA UPHOLSTERED CHAIR

TECHNICAL DRAWING - All dimensions in cm

ercol