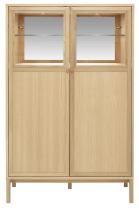

## 2205 BALLATTA DRINKS CABINET

A stylish, impressive and charming piece that is the perfect drinks cabinet for entertaining. The top display section has an adjustable glass shelf with a mirror behind and lights above to display glasses perfectly. Below this is a pull out wooden shelf to use as a bar to make guests drinks and below this is a shallow drawer for any cocktail making tools. In the main cupboard there is a built-in wine rack with space for 24 bottles and on either side adjustable internal shelving for storing and displaying any bottles, glassware and general bar accompaniments. Crafted from solid oak and oak veneers with a clear matt lacquer for a modern look to this useful and striking drinks cabinet.