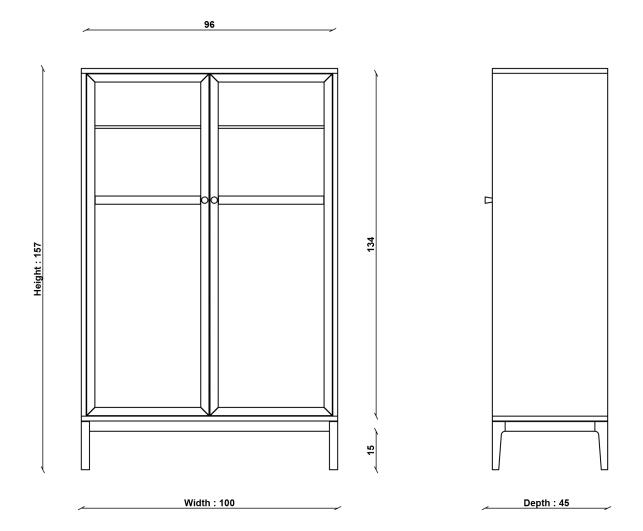

# TECHNICAL SPECIFICATIONS

CONSTRUCTION Solid Oak, Oak veneers

FINISHES AVAILABLE Clear Matt

**DESIGNED BY** In-house design

COUNTRY OF ORIGIN

Turkey

**PRODUCT DIMENSIONS** 

Width: 100cm Depth: 45cm Height: 157cm PACKAGED DIMENSIONS

## 2205 BALLATTA DRINKS CABINET

TECHNICAL DRAWING - All dimensions in cm