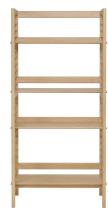

## 2203 BALLATTA SHELVING UNIT

The Ballatta shelving unit has a pared down timeless design with slim, turned uprights it is designed to fit in smaller spaces. Ideal for holding books or keepsakes it can be tailored to your needs with two fixed shelves and two adjustable shelves which sit on the rungs of the spindled sides. Crafted from solid oak and oak veneers and finished with a clear matt lacquer, this shelving unit is perfect for modern living. For safety this shelving unit must be secured to a wall.