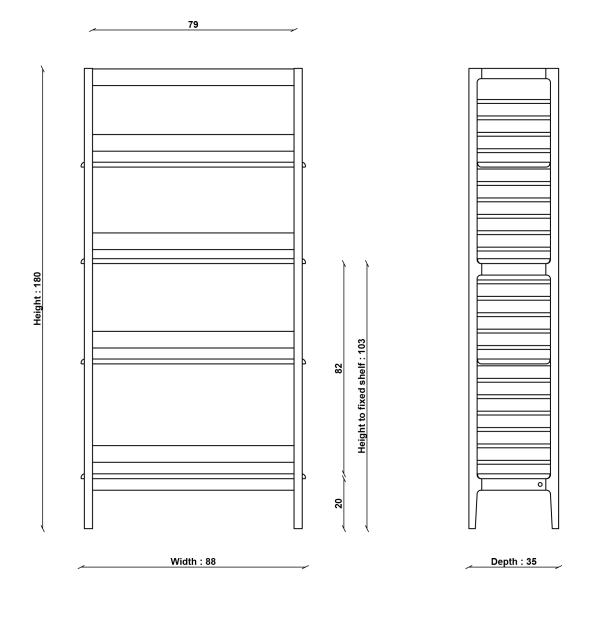

## **PRODUCT DIMENSIONS**

Width: 88cm Depth: 35cm Height: 180cm PACKAGED DIMENSIONS

W 45 x L 19 x H 190 (CM). 28kg

UNPACKED WEIGHT 26kg

ASSEMBLY

assembly\_required

ercol

## 2203 BALLATTA SHELVING UNIT

TECHNICAL DRAWING - All dimensions in cm

## ADDITIONAL DIMENSIONS

ADJUSTABLE SHELF DIMENSIONS Width 80cm Depth 28cm Height 2cm

ercol

SHELF ADJUSTMENTS

Shelf positions 6.4cm apart