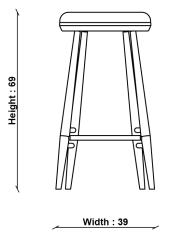

### PRODUCT DIMENSIONS

Width: 39cm Depth: 33cm Height: standard 65cm / upholstered 69cm

SEAT HEIGHT

standard 65cm / upholstered 69cm

**SEAT DEPTH** 25cm PACKAGED DIMENSIONS

W 35 x L 67 x H 41 (CM). 5.5kg

UNPACKED WEIGHT 5kg

## 8220 HERITAGE COUNTER STOOL

TECHNICAL DRAWING - All dimensions in cm

erco

DIMENSION TOLEREANCES +,- 10MM