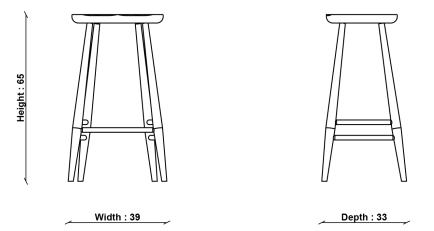

### PRODUCT DIMENSIONS

Width: 39cm Depth: 33cm Height: standard 65cm / upholstered 69cm

SEAT HEIGHT

standard 65cm / upholstered 69cm

**SEAT DEPTH** 25cm PACKAGED DIMENSIONS

W 35 x L 67 x H 41 (CM). 5.5kg

UNPACKED WEIGHT 5kg

## 8220 HERITAGE COUNTER STOOL

TECHNICAL DRAWING - All dimensions in cm

erco

DIMENSION TOLEREANCES +,- 10MM