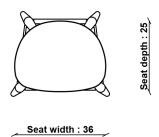

### PRODUCT DIMENSIONS

Width: 39cm Depth: 33cm Height: standard 65cm / upholstered 69cm

SEAT HEIGHT

standard 65cm / upholstered 69cm

**SEAT DEPTH** 25cm PACKAGED DIMENSIONS

W 35 x L 67 x H 41 (CM). 5.5kg

UNPACKED WEIGHT 5kg

## 8220 HERITAGE COUNTER STOOL - UPHOLSTERED

TECHNICAL DRAWING - All dimensions in cm