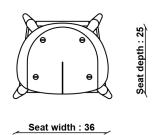

### PRODUCT DIMENSIONS

Width: 39cm Depth: 33cm Height: standard 65cm / upholstered 69cm

SEAT HEIGHT

standard 65cm / upholstered 69cm

**SEAT DEPTH** 25cm PACKAGED DIMENSIONS

W 35 x L 67 x H 41 (CM). 5.5kg

UNPACKED WEIGHT 5kg

## 8220 HERITAGE COUNTER STOOL - UPHOLSTERED

TECHNICAL DRAWING - All dimensions in cm