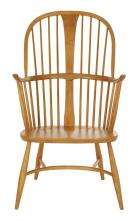

## **7911 CHAIRMAKERS CHAIR**

The Windsor chairmakers chair features a traditional spindle backrest with eight, finely-turned spindles. Manufactured in solid ash, the chairmakers chair is offered in all of the ercol ash wood finishes and paints.