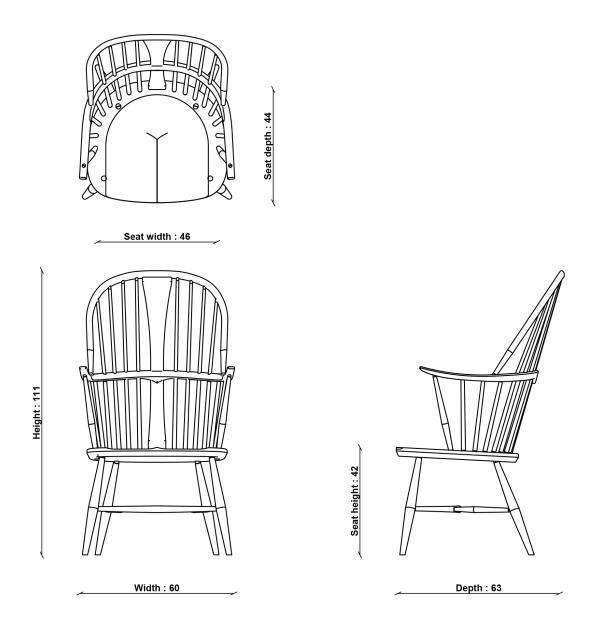

## COUNTRY OF ORIGIN

UK

Height: 111cm

**PRODUCT DIMENSIONS** 

#### SEAT HEIGHT 42cm

Width: 60cm

Depth: 63cm

#### SEAT DEPTH 44cm

#### SEAT WIDTH ARM TO ARM 46cm

PACKAGED DIMENSIONS

W 123 x L 71 x H 67 (CM). 14kg

UNPACKED WEIGHT 8kg

ASSEMBLY

fully\_assembled

erco

# **7911 CHAIRMAKERS CHAIR**

TECHNICAL DRAWING - All dimensions in cm