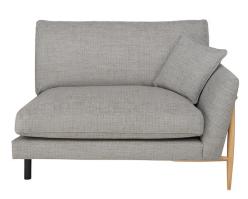

# 4435 FORLI SNUGGLER RHF ARM

The Forli sofa collection is designed with the compact home environment in mind. Slim profiles, contemporary textured and plush fabrics create a dramatic backdrop for the beautifully turned solid oak leg details. The right hand facing snuggler arm unit for the Forli sectional sofa is a key piece for the more contemporary driven consumer, sitting perfectly within an open plan space.