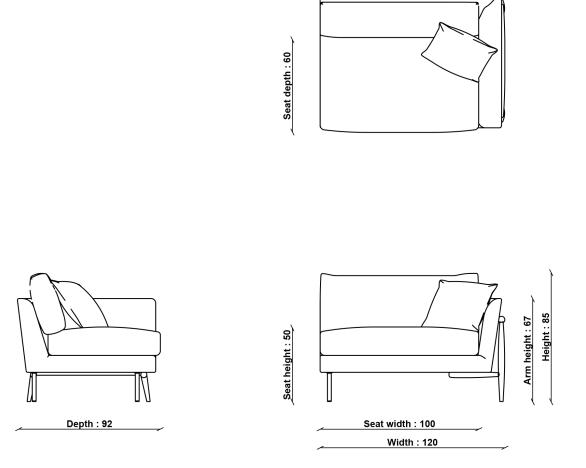

### PRODUCT DIMENSIONS

Width: 120cm Depth: 92cm Height: 85cm

**SEAT HEIGHT** 50cm

**SEAT DEPTH** 56cm

ARM HEIGHT

67cm

SEAT WIDTH ARM TO ARM 100cm

CLEARANCE UNDER 14.5cm

# 4435 FORLI SNUGGLER RHF ARM

TECHNICAL DRAWING - All dimensions in cm

ADDITIONAL DIMENSIONS

CLEARANCE BELOW UPHOLSTERY Height 14.5cm

ercol