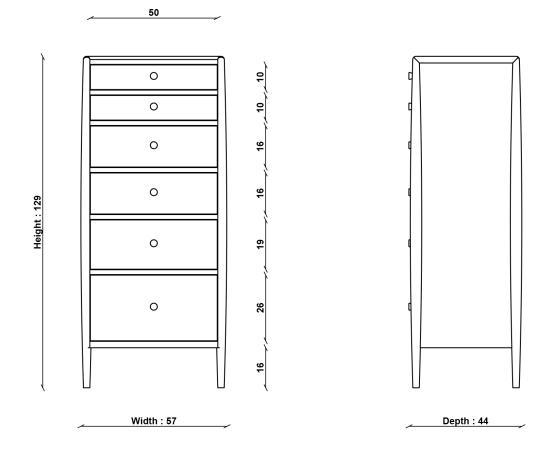

## **PRODUCT DIMENSIONS**

Width: 57cm Depth: 44cm Height: 129cm PACKAGED DIMENSIONS

W 136 x L 49 x H 62 (CM). 40kg

UNPACKED WEIGHT 35kg

ASSEMBLY

Fully Assembled

ercol

## 4175 WINSLOW 6 DRAWER TALL CHEST

TECHNICAL DRAWING - All dimensions in cm

ercol