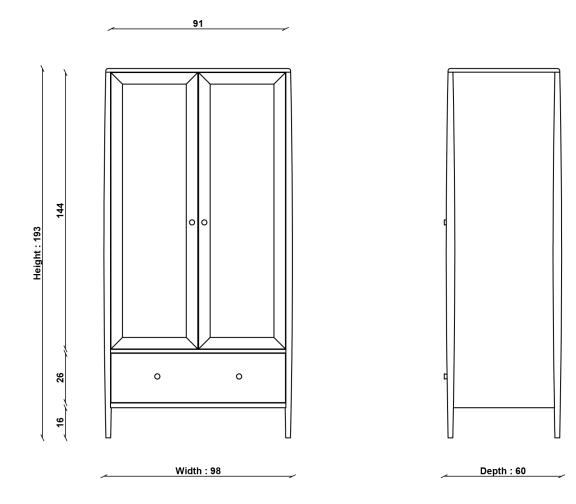

## **PRODUCT DIMENSIONS**

Width: 98cm Depth: 60cm Height: 193cm PACKAGED DIMENSIONS

W 40 x L 69 x H 103 (CM). 29kg W 70 x L 20 x H 201 (CM). 49kg

UNPACKED WEIGHT 72kg

ASSEMBLY Full Assembly Required

ercol

## 4177 WINSLOW 2 DOOR WARDROBE

TECHNICAL DRAWING - All dimensions in cm

ADDITIONAL DIMENSIONS

ercol

AVAILABLE SPACE FOR HANGING CLOTHES Width 88cm Depth 128cm Height 53cm