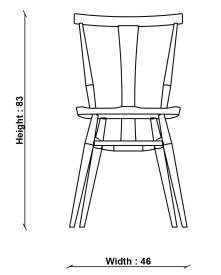

R**

The ercol Ashridge dining chair features the character and style that is synonymous with ercol's mid-century identity. Reinterpreted for the present day this compact chair can sit with the Bellingdon dining table or in any room across the home, crafted from solid ash in our Buckinghamshire factory its finished in a warm vintage colour stain.



#### **TECHNICAL SPECIFICATIONS**

CONSTRUCTION Vintage Ash Wood

FINISHES AVAILABLE Vintage

**DESIGNED BY** In-house design

COUNTRY OF ORIGIN

UK

#### **PRODUCT DIMENSIONS**

Width: 46cm Depth: 49cm Height: 83cm

### SEAT HEIGHT

47cm

SEAT DEPTH 35cm

#### PACKAGED DIMENSIONS

W 62 x L 96 x H 49 (CM). 23.5kg

UNPACKED WEIGHT 11.6kg

## ASSEMBLY

fully\_assembled

erco

# **3980 ASHRIDGE CHAIR**

TECHNICAL DRAWING - All dimensions in cm







# ercol