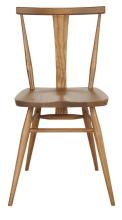

## **3980 ASHRIDGE CHAIR**

The ercol Ashridge dining chair features the character and style that is synonymous with ercol's mid-century identity. Reinterpreted for the present day this compact chair can sit with the Bellingdon dining table or in any room across the home, crafted from solid ash in our Buckinghamshire factory its finished in a warm vintage colour stain.