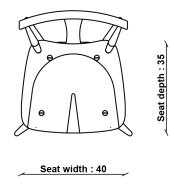

AIR**

The ercol Ashridge dining chair features the character and style that is synonymous with ercol's mid-century identity. Reinterpreted for the present day this compact chair can sit with the Bellingdon dining table or in any room across the home, crafted from solid ash in our Buckinghamshire factory its finished in a warm vintage colour stain.



#### **TECHNICAL SPECIFICATIONS**

CONSTRUCTION Vintage Ash Wood

FINISHES AVAILABLE Vintage

**DESIGNED BY** In-house design

COUNTRY OF ORIGIN

UK

#### **PRODUCT DIMENSIONS**

Width: 46cm Depth: 49cm Height: 83cm

### SEAT HEIGHT

47cm

SEAT DEPTH 35cm

#### PACKAGED DIMENSIONS

W 62 x L 96 x H 49 (CM). 23.5kg

UNPACKED WEIGHT 11.6kg

## ASSEMBLY

fully\_assembled

erco

# **3980 ASHRIDGE CHAIR**

TECHNICAL DRAWING - All dimensions in cm







# ercol