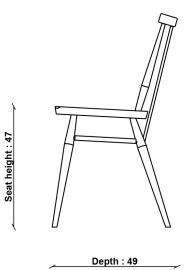

#### **PRODUCT DIMENSIONS**

Width: 46cm Depth: 49cm Height: 83cm

### SEAT HEIGHT

47cm

SEAT DEPTH 35cm