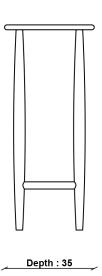

Width: 104cm Depth: 35cm Height: 80cm **UNPACKED WEIGHT** 

10.6kg

**ASSEMBLY**Fully Assembled

## **3620 SHALSTONE SPINDLE CONSOLE TABLE**

TECHNICAL DRAWING - All dimensions in cm

ercol