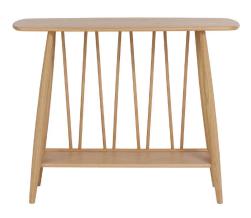

## 3620 SHALSTONE SPINDLE CONSOLE TABLE

A new piece for the established ercol Shalstone for John Lewis Collection. This midcentury inspired console table will be a feature in any hallway also offering a lower shelf for convenient storage. This timeless piece is crafted from solid oak and oak veneers with a tactile matt finish to enhance durability. The oak spindles in the back create a uniquely ercol piece to sit within the Shalstone range of furniture. Available online and instore exclusively at John Lewis.