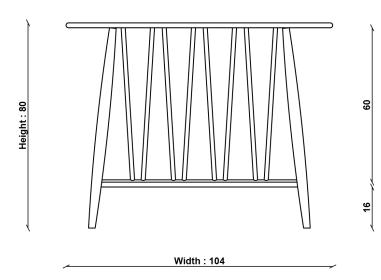

Width: 104cm Depth: 35cm Height: 80cm **UNPACKED WEIGHT** 

10.6kg

**ASSEMBLY**Fully Assembled

## **3620 SHALSTONE SPINDLE CONSOLE TABLE**

TECHNICAL DRAWING - All dimensions in cm

ercol