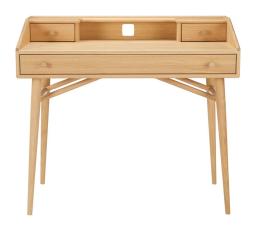

## **3467 SHALSTONE DESK**

The shape and features of the ercol Shalstone living and dining collection echo ercol's desirable original furniture designs. The oak Shalstone desk sits on elegant tapered legs and has been finished in the same clear matt finish as other pieces in this range. This functional desk features 3 drawers; two smaller ones and one large drawer to tidy away all stationery and desk essentials. There is also a cable hole to take away all cables from the desk top and save further clutter. This elegant yet understated desk will add a design led touch to your room and can sit comfortably in any home office, study or lounge. Available online and instore exclusively at John Lewis.