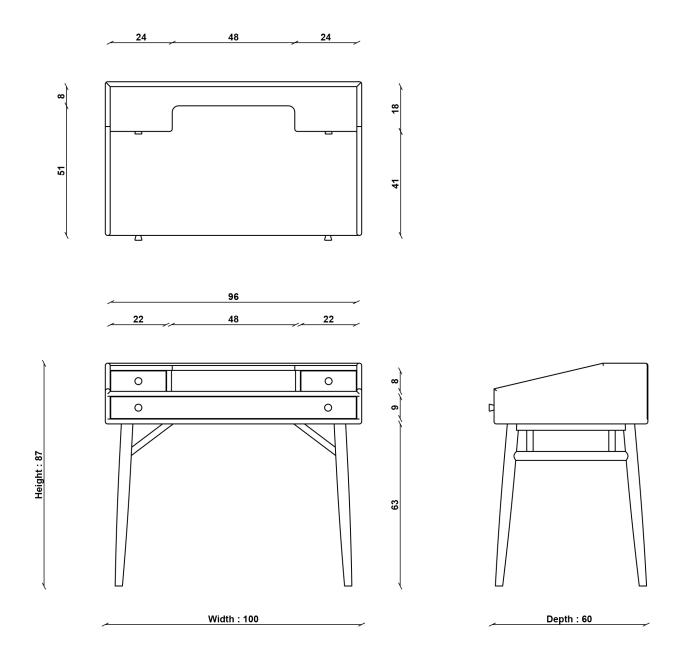

Width: 100cm Depth: 60cm Height: 87cm **UNPACKED WEIGHT** 

30.5kg

**ASSEMBLY** 

Partial Assembly - Legs

## **3467 SHALSTONE DESK**

TECHNICAL DRAWING - All dimensions in cm

ercol