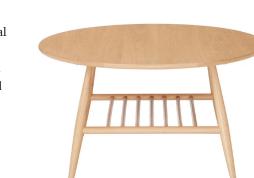

## **3597 SHALSTONE COFFEE TABLE**

This sturdy coffee table showcases the elegant tapered legs, oak spindles and functional storage of the Shalstone living and dining range. This striking coffee table, made in solid oak and oak veneers is finished in a clear matt lacquer for durability. It features a stylish spindle shelf which provides practical storage for your favourite magazines and with its smooth edges and sculpted splayed legs it pairs beautifully with other pieces from the ercol Shalstone range to make a unique and contemporary addition to any living area. Available exclusively from John Lewis instore and online.