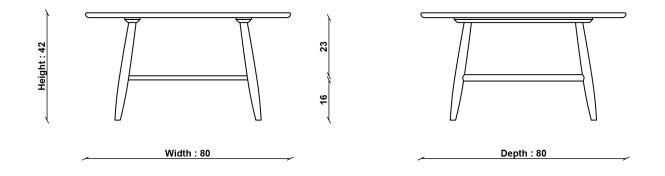

**CONSTRUCTION** Solid Oak, Oak Veneers

**DESIGNED BY** In-house Design

**COUNTRY OF ORIGIN** China **PRODUCT DIMENSIONS** Width: 80cm Depth: 80cm

Height: 42cm

UNPACKED WEIGHT 8kg

ASSEMBLY Fully Assembled

ercol

## **3597 SHALSTONE COFFEE TABLE**

TECHNICAL DRAWING - All dimensions in cm