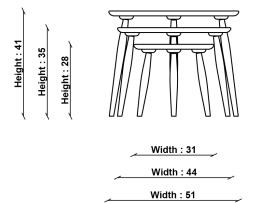

Width: 51cm Depth: 35cm Height: 41cm **UNPACKED WEIGHT** 

6kg

**ASSEMBLY**Fully Assembled

## 3466 SHALSTONE NEST OF TABLES

TECHNICAL DRAWING - All dimensions in cm

ercol