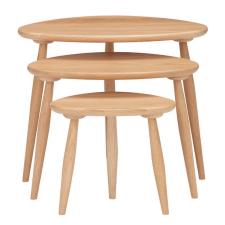

## 3466 SHALSTONE NEST OF TABLES

This striking nest tables offers maximum flexibility with curved edges and tapered legs offering a simple and distinctively ercol design. It is crafted from solid oak and finished with a clear matt lacquer for durability. The Shalstone nest of tables comprises of three individual tables that can neatly slot underneath the other. Exclusively available from John Lewis.