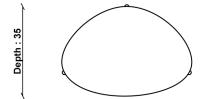

Width: 51cm Depth: 35cm Height: 41cm **UNPACKED WEIGHT** 

6kg

**ASSEMBLY**Fully Assembled

## 3466 SHALSTONE NEST OF TABLES

TECHNICAL DRAWING - All dimensions in cm

ercol