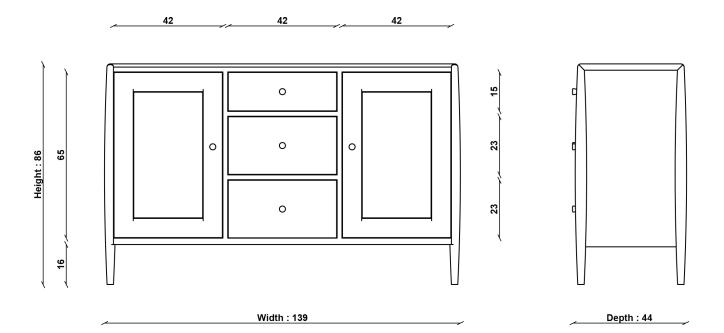

Width: 139cm Depth: 44cm Height: 86cm **UNPACKED WEIGHT** 

48kg

ASSEMBLY

Fully Assembled

## 3594 SHALSTONE SIDEBOARD

TECHNICAL DRAWING - All dimensions in cm