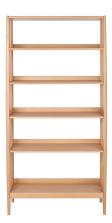

## 3595 SHALSTONE SHELVING UNIT

Inspired by ercol's mid-century style and made in a beautiful pale oak, this elegant, contemporary Shalstone shelving unit is ideal for holding books or displaying your statement pieces on its five spacious shelves. Beautifully crafted from solid oak and veneers, with its distinctive spindle sides this piece will provide a real focal point in any room and is ideal for alcoves. Exclusive to John Lewis instore and online.