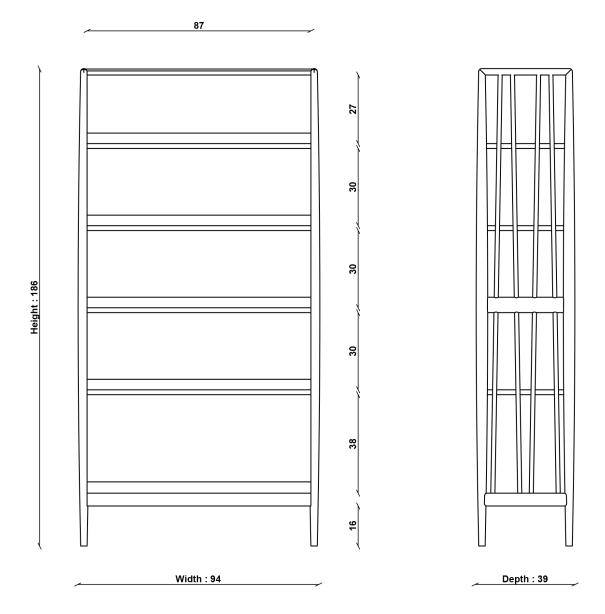

## PRODUCT DIMENSIONS

Width: 94cm Depth: 39cm Height: 186cm **UNPACKED WEIGHT** 

35kg

**ASSEMBLY** 

Full Assembly Required

TECHNICAL DRAWING - All dimensions in cm

ercol