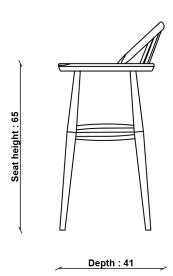

Width: 44cm Depth: 41cm Height: 81cm

**SEAT HEIGHT** 

65cm

**UNPACKED WEIGHT** 

4.8kg

**ASSEMBLY**Fully Assembled

## **3461 SHALSTONE BAR STOOL**

TECHNICAL DRAWING - All dimensions in cm

ercol