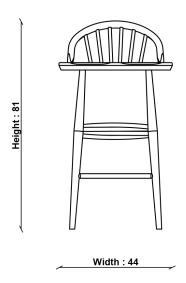

Width: 44cm Depth: 41cm Height: 81cm

**SEAT HEIGHT** 

65cm

**UNPACKED WEIGHT** 

4.8kg

**ASSEMBLY**Fully Assembled

## **3461 SHALSTONE BAR STOOL**

TECHNICAL DRAWING - All dimensions in cm

ercol