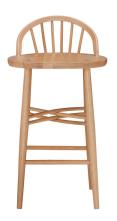

## 3461 SHALSTONE BAR STOOL

The Shalstone Bar Stool is drawn from designs found in ercol's archives. This subtle & delicate stool will create a decorative look at any bar or kitchen worktop. This bar stool is made from solid oak finished with a clear matt lacquer. With a criss-cross chair support, footrests and a straight stick back it creates a decorative look in any bar or kitchen. Available online and instore exclusively at John Lewis.