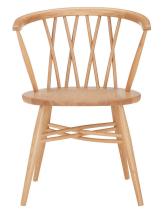

## **3460 SHALSTONE ARMCHAIR**

This timeless solid oak armchair is a comfortable chair with a stunning back rail that cradles your back and slopes to the front for armrests. The chair features curved smooth edges, sculpted splayed legs and a delicate slatted back to make it an attractive piece in any room. Available online and instore exclusively at John Lewis.