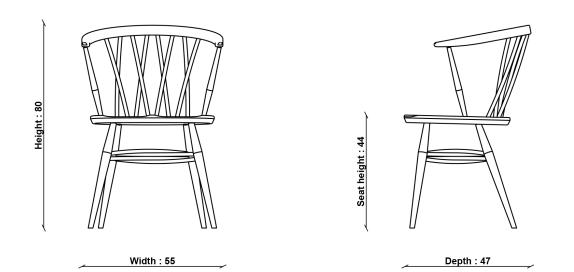

#### **PRODUCT DIMENSIONS**

Width: 55cm Depth: 47cm Height: 80cm

### SEAT HEIGHT

44cm

UNPACKED WEIGHT 6.3kg

ASSEMBLY Fully Assembled

## 3460 SHALSTONE ARMCHAIR

TECHNICAL DRAWING - All dimensions in cm