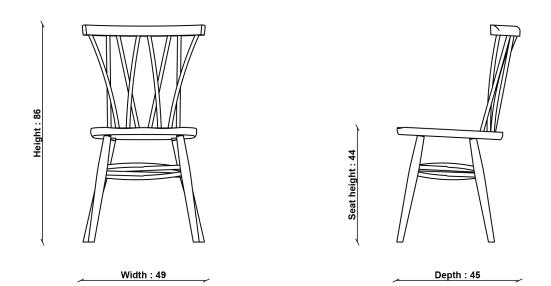

#### PRODUCT DIMENSIONS

Width: 49cm Depth: 45cm Height: 86cm

### SEAT HEIGHT

44cm

UNPACKED WEIGHT

ASSEMBLY Fully Assembled

ercol

## 3462 SHALSTONE DINING CHAIR

TECHNICAL DRAWING - All dimensions in cm