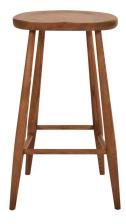

## **3982 BELLINGDON BAR STOOL**

The ercol Bellingdon Bar Stool, is a classic design, perfect to sit at a kitchen breakfast bar. Made of solid Ash in our Buckinghamshire factory using traditional furniture making techniques they are finished in a rich vintage colour stain.

### **TECHNICAL SPECIFICATIONS**

CONSTRUCTION

Vintage Ash Wood

**FINISHES AVAILABLE** Vintage

**DESIGNED BY** In-house design

COUNTRY OF ORIGIN

UK