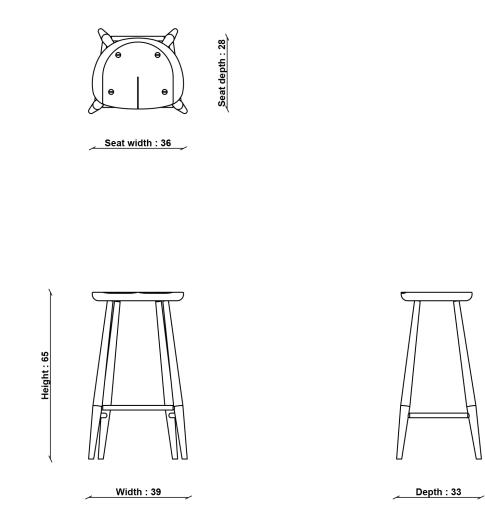

#### **PRODUCT DIMENSIONS**

Width: 39cm Depth: 33cm Height: 65cm

#### SEAT DEPTH

28cm

## **3982 BELLINGDON BAR STOOL**

TECHNICAL DRAWING - All dimensions in cm

erco

**DIMENSION TOLERANCES +,- 10MM**