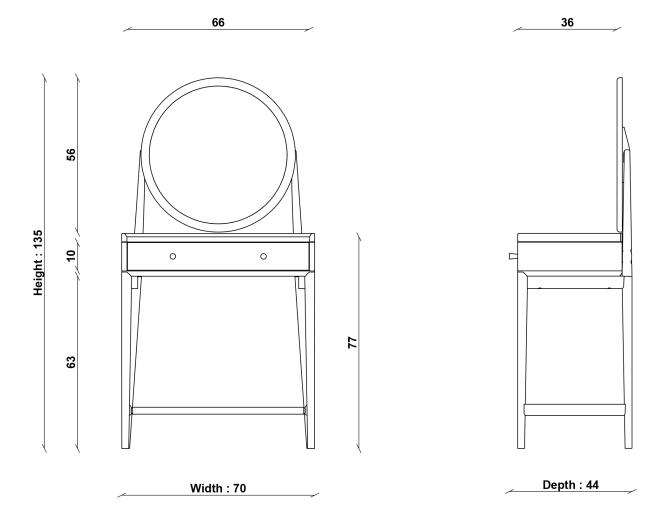

China

PRODUCT DIMENSIONS

Width: 70cm Depth: 44cm Height: 135cm PACKAGED DIMENSIONS

W 113.5 x L 46.5 x H 29.5 (CM). 17kg W 63.5 x L 8 x H 63.5 (CM). 5kg

**UNPACKED WEIGHT** 

18kg

**ASSEMBLY** partial\_assembly

TECHNICAL DRAWING - All dimensions in cm

ercol