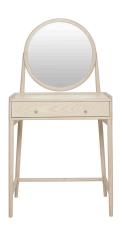

## 3899 SALINA DRESSING TABLE

The statement Salina dressing table is an eye catching piece in any bedroom with its white washed stain and classic round mirror. It has a useful tray top to prevent items from rolling off the back or sides and the drawer has a divider in one half of the drawer for storage of small item.