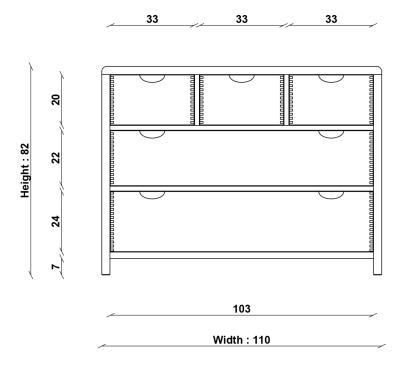

China & Turkey

PRODUCT DIMENSIONS

Width: 110cm Depth: 45cm Height: 82cm PACKAGED DIMENSIONS

W 50 x L 88.5 x H 115 (CM). 56kg

**UNPACKED WEIGHT** 

49kg

ASSEMBLY

Fully Assembled

## **1362 BOSCO 5 DRAWER WIDE CHEST**

TECHNICAL DRAWING - All dimensions in cm

Depth : 45