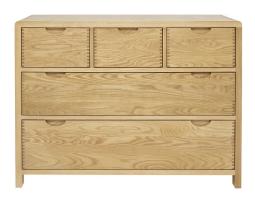

## 1362 BOSCO 5 DRAWER WIDE CHEST

This Bosco bedroom chest of drawers provides plenty of useful storage with its five deep drawers. This practical chest of drawers features the signature Bosco curved finger joint on the top corners of the chest and finger joint details on all the drawer fronts. A curved recessed drawer handle is both wonderfully tactile and simply elegant. The Bosco bedroom collection is available in clear matt lacquer.