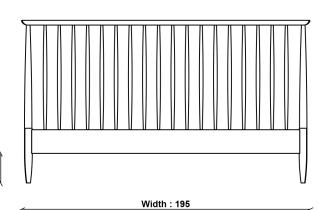

China

PRODUCT DIMENSIONS

Width: 195cm Depth: 214cm Height: 110cm

**CLEARANCE UNDER** 

20cm

PACKAGED DIMENSIONS

W 120 x L 170 x H 203 (CM). 35kg W 45 x L 16 x H 213 (CM). 36.5kg

**UNPACKED WEIGHT** 

## **2690 TERAMO SUPERKING BED**

TECHNICAL DRAWING - All dimensions in cm

ADDITIONAL DIMENSIONS

**CLEARANCE BELOW BED** Height 20cm

ercol