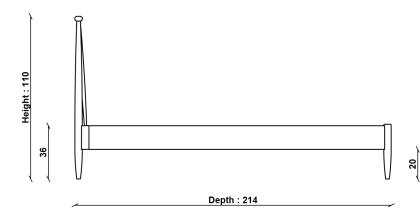

China

PRODUCT DIMENSIONS

Width: 195cm Depth: 214cm Height: 110cm

**CLEARANCE UNDER** 

20cm

PACKAGED DIMENSIONS

W 120 x L 170 x H 203 (CM). 35kg W 45 x L 16 x H 213 (CM). 36.5kg

**UNPACKED WEIGHT** 

## **2690 TERAMO SUPERKING BED**

TECHNICAL DRAWING - All dimensions in cm

ADDITIONAL DIMENSIONS

**CLEARANCE BELOW BED** Height 20cm

ercol