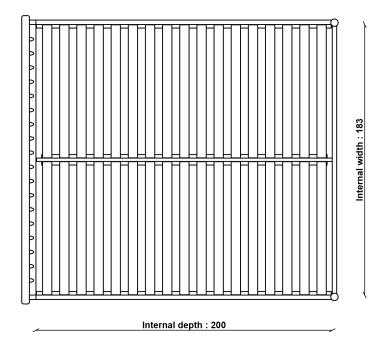

China

PRODUCT DIMENSIONS

Width: 195cm Depth: 214cm Height: 110cm

**CLEARANCE UNDER** 

20cm

PACKAGED DIMENSIONS

W 120 x L 170 x H 203 (CM). 35kg W 45 x L 16 x H 213 (CM). 36.5kg

**UNPACKED WEIGHT** 

## **2690 TERAMO SUPERKING BED**

TECHNICAL DRAWING - All dimensions in cm

ADDITIONAL DIMENSIONS

**CLEARANCE BELOW BED** Height 20cm

ercol