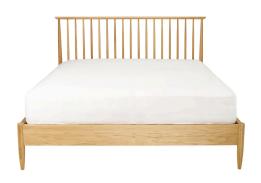

## **2690 TERAMO SUPERKING BED**

The Teramo bedroom uses motifs familiar within ercol furniture, such as Windsor chair shapes and classic shaker cabinet layouts to create a casual range of bedroom furniture. This Teramo Superking size bed will be the focus of your bedroom, with its decorative and distinctive headboard and its characteristically tapered turned legs. Attractive and comfortable, this Superking bed uses pre-sprung wooden slats for extra comfort and a smooth top rail, echoing the type of chair construction for which ercol is well known. The clear matt lacquer finish protects the timber and shows off the beauty of the oak. This is a large product and in order to fit it into your home, it comes packed flat and requires assembly.