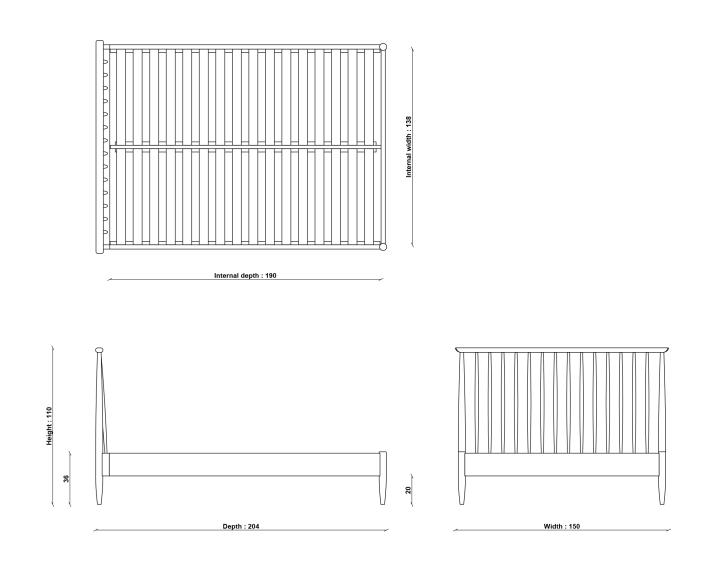

## PRODUCT DIMENSIONS

Width: 150cm Depth: 204cm Height: 110cm

CLEARANCE UNDER

20cm

# 2680 TERAMO DOUBLE BED

TECHNICAL DRAWING - All dimensions in cm

ercol