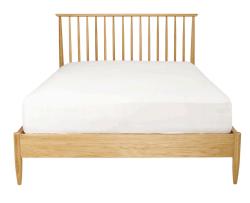

## 2680 TERAMO DOUBLE BED

The Teramo double bed provides a restful night's sleep with its pre-sprung wooden slats that create a comfortable base. The turned spindles on the headboard are a classic ercol design style and present an elegant silhouette. The bed is finished in a clear matt lacquer to protect the timber and to display the beauty of the wood grain. For ease of access this bed comes packed flat and requires assembly.