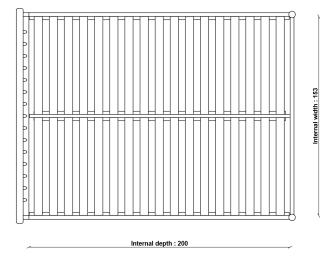

. The clear matt lacquer finish protects the timber and shows off the beauty of the oak. This is a large product and in order to fit it into your home, it comes packed flat and requires assembly.



#### **TECHNICAL SPECIFICATIONS**

## CONSTRUCTION

Solid Oak, Oak veneers, Poplar

#### **FINISHES AVAILABLE**

Clear Matt

#### **DESIGNED BY**

In-house design

# **COUNTRY OF ORIGIN**

China & Turkey

#### PRODUCT DIMENSIONS

Width: 165cm Depth: 214cm Height: 110cm

# **CLEARANCE UNDER**

20cm

## PACKAGED DIMENSIONS

W 117 x L 15.5 x H 172.5 (CM). 22kg W 44 x L 10.5 x H 168 (CM). 8kg W 23 x L 20.5 x H 208.5 (CM). 24kg W 43 x L 10 x H 79.5 (CM). 12kg

# **UNPACKED WEIGHT**

52kg

# **ASSEMBLY**

assembly\_required



# **2681 TERAMO KINGSIZE BED**

TECHNICAL DRAWING - All dimensions in cm







ercol