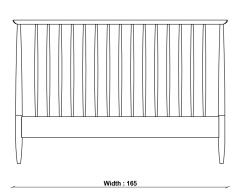

e clear matt lacquer finish protects the timber and shows off the beauty of the oak. This is a large product and in order to fit it into your home, it comes packed flat and requires assembly.



#### **TECHNICAL SPECIFICATIONS**

## CONSTRUCTION

Solid Oak, Oak veneers, Poplar

#### **FINISHES AVAILABLE**

Clear Matt

#### **DESIGNED BY**

In-house design

# **COUNTRY OF ORIGIN**

China & Turkey

#### PRODUCT DIMENSIONS

Width: 165cm Depth: 214cm Height: 110cm

# **CLEARANCE UNDER**

20cm

## PACKAGED DIMENSIONS

W 117 x L 15.5 x H 172.5 (CM). 22kg W 44 x L 10.5 x H 168 (CM). 8kg W 23 x L 20.5 x H 208.5 (CM). 24kg W 43 x L 10 x H 79.5 (CM). 12kg

# **UNPACKED WEIGHT**

52kg

# **ASSEMBLY**

assembly\_required



# **2681 TERAMO KINGSIZE BED**

TECHNICAL DRAWING - All dimensions in cm







ercol