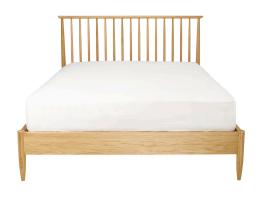

# **2681 TERAMO KINGSIZE BED**

This Teramo king size bed will be the focus of your bedroom, with its decorative and distinctive headboard and its characteristically tapered turned legs. Attractive and comfortable, this king size bed uses pre-sprung wooden slats for extra comfort and a smooth top rail, echoing the type of chair construction for which ercol is well known. The clear matt lacquer finish protects the timber and shows off the beauty of the oak. This is a large product and in order to fit it into your home, it comes packed flat and requires assembly.