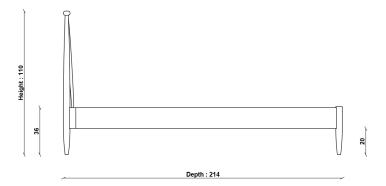

#### PRODUCT DIMENSIONS

Width: 165cm Depth: 214cm Height: 110cm

# **CLEARANCE UNDER**

20cm