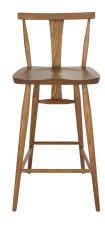

## **3981 ASHRIDGE BAR CHAIR**

The ercol Ashridge Bar Chair features the character and style that is synonymous with ercol's mid-century identity. This compact Bar Chair has been reinterpreted for the present day and from the success of the Ashridge chair, so will coordinate well with an open plan kitchen or dining space. Crafted from solid ash in ercol's Buckinghamshire factory it is finished in a warm vintage colour stain.