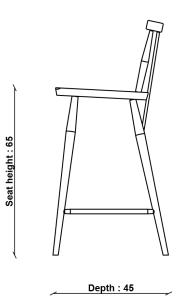

#### PRODUCT DIMENSIONS

Width: 42cm Depth: 45cm Height: 91cm

SEAT HEIGHT 65cm

SEAT DEPTH

31cm

## **3981 ASHRIDGE BAR CHAIR**

TECHNICAL DRAWING - All dimensions in cm