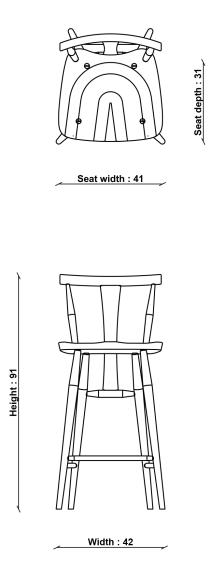

#### PRODUCT DIMENSIONS

Width: 42cm Depth: 45cm Height: 91cm

SEAT HEIGHT 65cm

SEAT DEPTH

31cm

#### SEAT WIDTH ARM TO ARM 41cm

## **3981 ASHRIDGE BAR CHAIR**

TECHNICAL DRAWING - All dimensions in cm