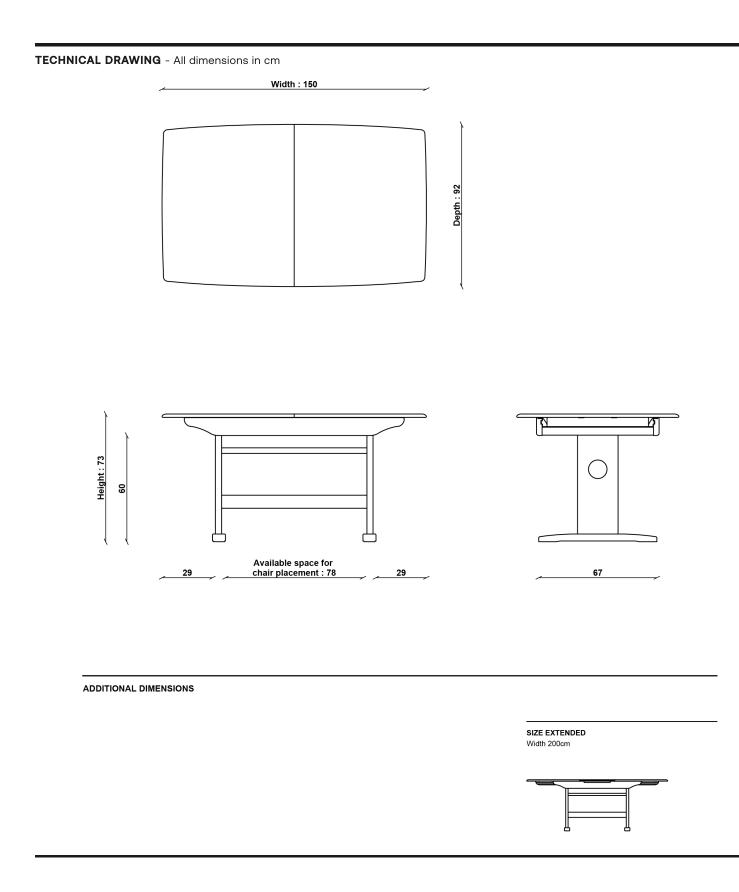

### PRODUCT DIMENSIONS

Width: 150-200cm Depth: 92cm Height: 73cm

**TABLE LEG GAP** 78cm PACKAGED DIMENSIONS

W 159.5 x L 97 x H 77 (CM). 52kg

**UNPACKED WEIGHT** 44kg

ASSEMBLY fully\_assembled