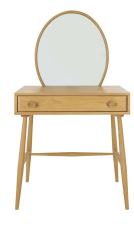

## 8245 HAMBLEDON DRESSING TABLE WITH MIRROR

This beautifully well-proportioned and graceful oak dressing table will make a statement in any bedroom. With a striking oval fixed mirror and a drawer which all sits on classic tapered legs is finished in a matt lacquer to really show off the beauty of the wood. Pair it with the Hambledon stool for an iconic mid-century look.