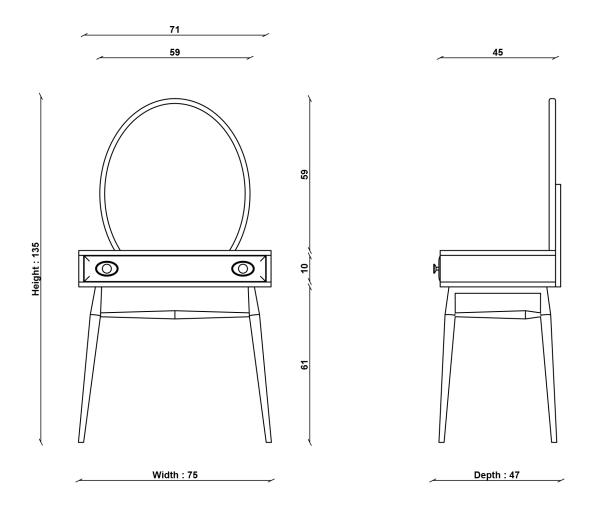

## **PRODUCT DIMENSIONS**

Width: 75cm Depth: 47cm Height: 135cm PACKAGED DIMENSIONS

W 69 x L 34 x H 83 (CM). 32.5kg

**UNPACKED WEIGHT** 22.7kg

ASSEMBLY

Full Assembly Required

ercol

## 8245 HAMBLEDON DRESSING TABLE WITH MIRROR

TECHNICAL DRAWING - All dimensions in cm

ercol