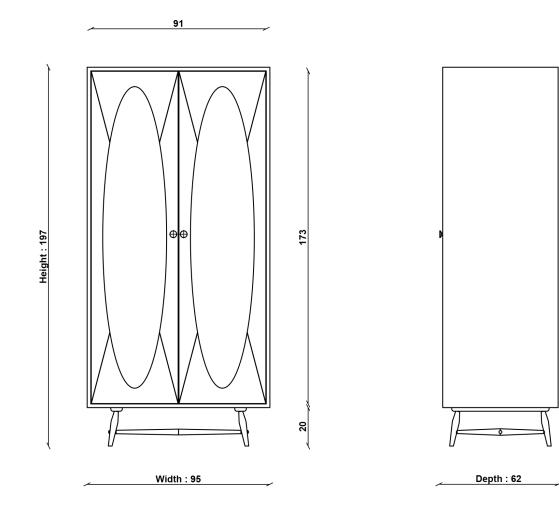

#### PRODUCT DIMENSIONS

Width: 95cm Depth: 62cm Height: 197cm PACKAGED DIMENSIONS

W 100 x L 19 x H 184 (CM). 71kg W 77 x L 31 x H 69 (CM). 34kg

UNPACKED WEIGHT 82.1kg

ASSEMBLY Full Assembly Required

ercol

## 8246 HAMBLEDON 2 DOOR WARDROBE

TECHNICAL DRAWING - All dimensions in cm

#### ADDITIONAL DIMENSIONS

FIXED SHELF DIMENSIONS Width 91cm Depth 49cm Height 2cm

ercol

SPACE ABOVE FIXED SHELF Height 26cm AVAILABLE SPACE FOR HANGING CLOTHES Width 91cm Depth 54cm Height 136cm