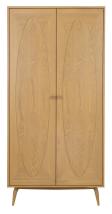

# 8246 HAMBLEDON 2 DOOR WARDROBE

This striking Hambledon wardrobe is inspired by ercol's long heritage with a nod to mid-century design with it's scalloped handles and statement doors. It is beautifully crafted from oak and oak veneers and offers ample storage along with a wooden hanging rail. For ease of access this wardrobe comes flat packed and requires assembly.