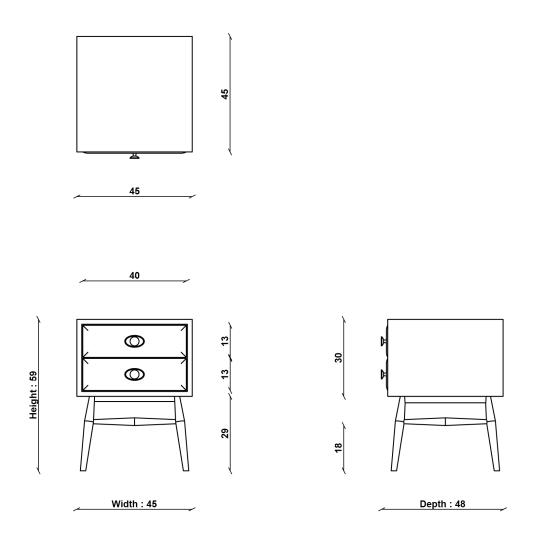

## **PRODUCT DIMENSIONS**

Width: 45cm Depth: 48cm Height: 59cm PACKAGED DIMENSIONS

W 51 x L 65 x H 51 (CM). 20kg

**UNPACKED WEIGHT** 13.7kg

ASSEMBLY

Fully Assembled

ercol

## 8243 HAMBLEDON BEDSIDE 2 DRAWER

TECHNICAL DRAWING - All dimensions in cm