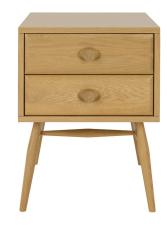

## 8243 HAMBLEDON BEDSIDE 2 DRAWER

The 2 drawer Hambledon Bedside table can store all of your bedside requirements. The traditional oval, concave drawer handles on solid wood fronted drawers create a defined and modern profile. This all sits on tapered legs, giving a gentle nod to the classic ercol collections. This oak bedroom furniture is finished in a matt lacquer, providing protection whilst showing the beauty of the timber.