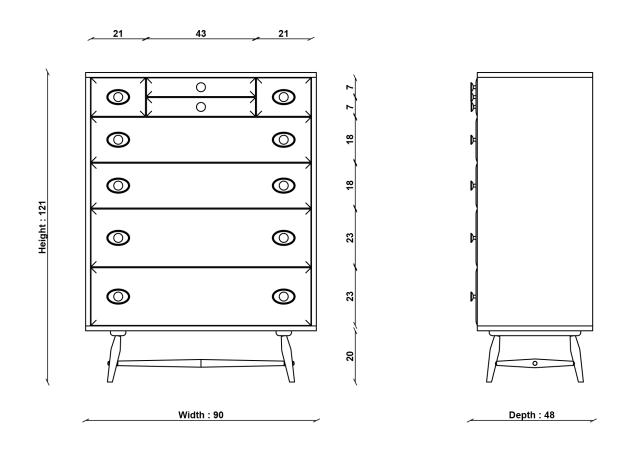

## **PRODUCT DIMENSIONS**

Width: 90cm Depth: 48cm Height: 121cm PACKAGED DIMENSIONS

W 52 x L 129 x H 97 (CM). 71kg

UNPACKED WEIGHT 58kg

ASSEMBLY

Fully Assembled

ercol

## 8244 HAMBLEDON 8 DRAWER CHEST

TECHNICAL DRAWING - All dimensions in cm