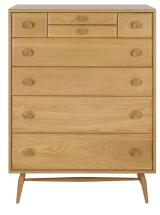

## 8244 HAMBLEDON 8 DRAWER CHEST

This chest of 8 drawers from the Hambledon collection has detailing inspired by the original Windsor pieces which have been transferred to this classic bedroom collection. This chest has 4 small drawers to hold all of your treasured items, 2 large drawers and 2 very large drawers to ensure all of your clothing can be tidied away comfortably. The drawers have solid wood fronts and dovetails joints to ensure strength and longevity. Finished in a contemporary matt lacquer for extra protection.