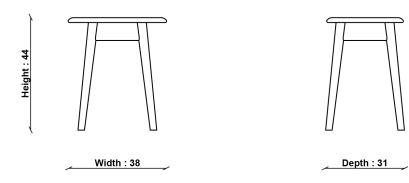

## PRODUCT DIMENSIONS

Width: 38cm Depth: 31cm Height: 44cm PACKAGED DIMENSIONS W 34 x L 49 x H 44 (CM). 5.5kg

**UNPACKED WEIGHT** 3.4kg

ASSEMBLY

Fully Assembled

ercol

## 8242 HAMBLEDON WOODEN STOOL

TECHNICAL DRAWING - All dimensions in cm