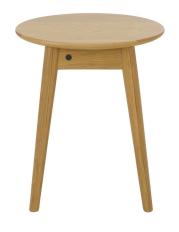

## 8242 HAMBLEDON WOODEN STOOL

The perfect solid oak stool to sit with the Hambledon dressing table. This stool is a classic piece for any bedroom and is finished with a matt lacquer to show off the beauty of the wood.