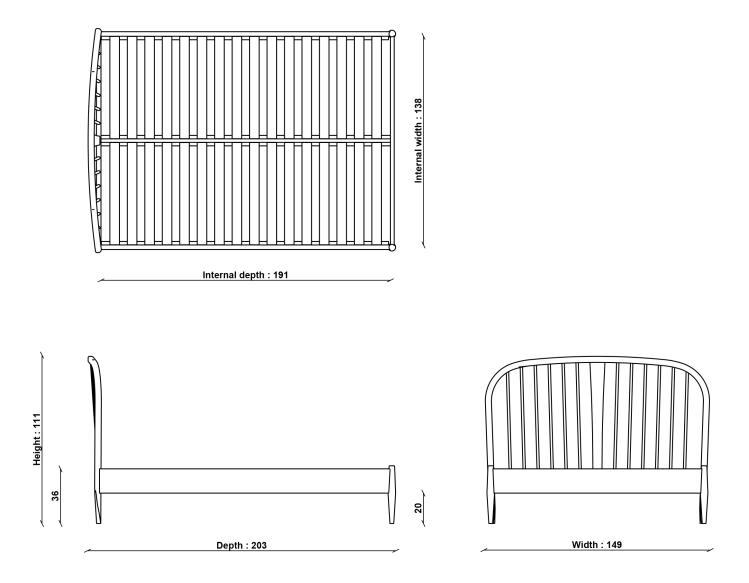

## PRODUCT DIMENSIONS

Width: 149cm Depth: 203cm Height: 111cm

### CLEARANCE UNDER

20cm

# 8240 HAMBLEDON DOUBLE BED

TECHNICAL DRAWING - All dimensions in cm

ADDITIONAL DIMENSIONS

CLEARANCE BELOW BED Height 20cm

ercol