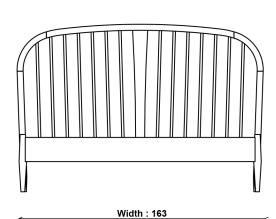

China

PRODUCT DIMENSIONS

Width: 163cm Depth: 213cm Height: 111cm

**CLEARANCE UNDER** 

20cm

PACKAGED DIMENSIONS

W 120 x L 14 x H 184 (CM). 27kg W 41 x L 15 x H 207 (CM). 31kg

**UNPACKED WEIGHT** 