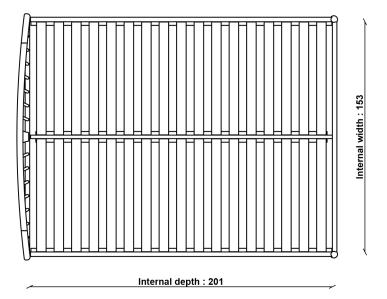

China

PRODUCT DIMENSIONS

Width: 163cm Depth: 213cm Height: 111cm

**CLEARANCE UNDER** 

20cm

PACKAGED DIMENSIONS

W 120 x L 14 x H 184 (CM). 27kg W 41 x L 15 x H 207 (CM). 31kg

**UNPACKED WEIGHT** 