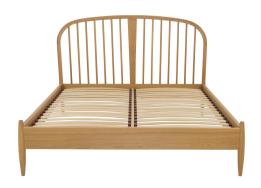

## 8241 HAMBLEDON KINGSIZE BED

The Hambledon kingsize bed is a timeless choice with a scandi inspired curved headboard and solid wood spindles it brings design and function together. The bed is finished in a matt lacquer to protect the timber and display the beauty of the grain. With a pre-sprung wooden slated base it will ensure a restful night's sleep. For ease of access this bed comes flat packed and requires assembly.