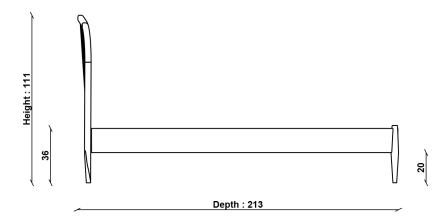

China

PRODUCT DIMENSIONS

Width: 163cm Depth: 213cm Height: 111cm

**CLEARANCE UNDER** 

20cm

PACKAGED DIMENSIONS

W 120 x L 14 x H 184 (CM). 27kg W 41 x L 15 x H 207 (CM). 31kg

**UNPACKED WEIGHT** 

## 8241 HAMBLEDON KINGSIZE BED

TECHNICAL DRAWING - All dimensions in cm

ADDITIONAL DIMENSIONS

CLEARANCE BELOW BED Height 20cm

ercol