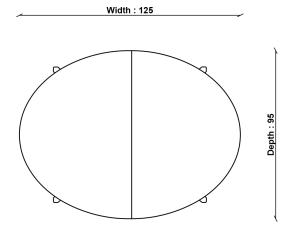

UK

PRODUCT DIMENSIONS

Width: 125-165cm Depth: 95cm Height: 73cm

**CLEARANCE UNDER** 

64cm

PACKAGED DIMENSIONS

W 132 x L 33.5 x H 100 (CM). 40.3kg

**UNPACKED WEIGHT** 

## 3063 BELLINGDON SMALL EXTENDING DINING TABLE

TECHNICAL DRAWING - All dimensions in cm

ADDITIONAL DIMENSIONS

SIZE EXTENDED Width cm 165

ercol