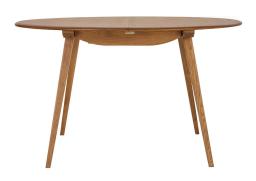

## 3063 BELLINGDON SMALL EXTENDING DINING TABLE

The ercol Bellingdon oval extending dining table is made of solid Ash, with rounded edges, giving a more subtle profile with its shaped tapered legs. Made and designed in ercol's Buckinghamshire factory by skilled craftspeople this practical table holds a butterfly leaf in the centre of the table ensuring an easy and smooth transition from seating 4 to 6. The classic design gives a typical ercol aesthetic while still allowing for plenty of space to dine.