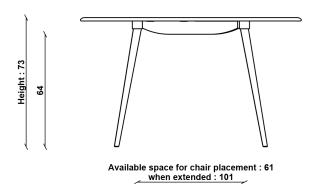

UK

PRODUCT DIMENSIONS

Width: 125-165cm Depth: 95cm Height: 73cm

**CLEARANCE UNDER** 

64cm

PACKAGED DIMENSIONS

W 132 x L 33.5 x H 100 (CM). 40.3kg

**UNPACKED WEIGHT** 

## 3063 BELLINGDON SMALL EXTENDING DINING TABLE

TECHNICAL DRAWING - All dimensions in cm

ADDITIONAL DIMENSIONS

SIZE EXTENDED Width cm 165

ercol