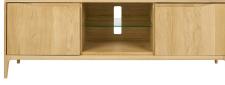

## **2654 ROMANA OPEN WIDE TV UNIT**

The Open Wide TV Unit features two cupboards for storing digital boxes out of sight, along with an elegant open glass shelf in the middle of the unit. The glass shelf within each cupboard is adjustable and both cupboards have a cable management hole to keep your living room neat. Signature fluid wave-shaped cut-out recesses provide the door handles, with the doors having soft-closing mechanisms. This beautiful piece of furniture is finished in clear matt to enhance the natural wood grain.