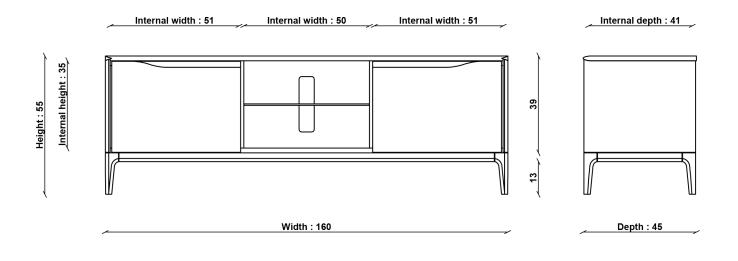

#### **TECHNICAL SPECIFICATIONS**

**CONSTRUCTION** Solid Oak, Oak veneers

FINISHES AVAILABLE Clear Matt

\_\_\_\_\_

**DESIGNED BY** In-house design team

COUNTRY OF ORIGIN

PRODUCT DIMENSIONS Width: 160cm Depth: 45cm Height: 55cm PACKAGED DIMENSIONS W 168 x L 70 x H 49 (CM). 57kg

### **2654 ROMANA OPEN WIDE TV UNIT**

TECHNICAL DRAWING - All dimensions in cm

#### ADDITIONAL DIMENSIONS

ADJUSTABLE SHELF DIMENSIONS Width 51cm, 50cm Depth 37cm Height 0.6cm