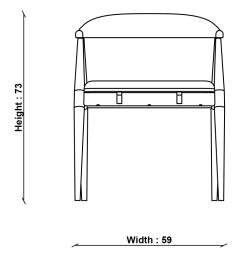

In-house design

**COUNTRY OF ORIGIN** 

UK

PRODUCT DIMENSIONS

Width: 59cm Depth: 51cm Height: 73cm

**SEAT HEIGHT** 

48cm

SEAT DEPTH