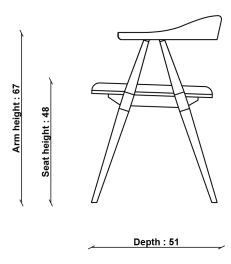

In-house design

**COUNTRY OF ORIGIN** 

UK

PRODUCT DIMENSIONS

Width: 59cm Depth: 51cm Height: 73cm

**SEAT HEIGHT** 

48cm

SEAT DEPTH

46cm

ARM HEIGHT

67cm

**SEAT WIDTH ARM TO ARM** 

51cm

PACKAGED DIMENSIONS

W 74 x L 79 x H 74 (CM). 17.8kg

**UNPACKED WEIGHT** 