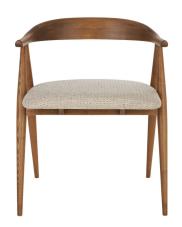

## **4084G LUGO DINING ARMCHAIR**

Grown in Britain (GiB) are now making the Lugo chair in Certified-British homegrown timber. A thoroughly modern collection, Lugo takes its inspiration from mid-century Nordic design, with beauty, simplicity and functionality at the core of this collection. The Lugo armchair is a reflection of this design style, with slim tapered legs and a soft curved back this very comfortable solid ash dining chair really is a statement occasional piece. The Lugo armchair sits perfectly with the Lugo dining table in DK or it can be sat with any of our Ash dining tables as it is available in a selection of finishes and paint colours. You can choose your seat cushion fabric from any within the ercol collection fabrics to suit your home.