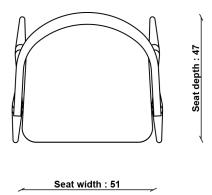

In-house design

**COUNTRY OF ORIGIN** 

UK

PRODUCT DIMENSIONS

Width: 59cm Depth: 51cm Height: 73cm

**SEAT HEIGHT** 

48cm

SEAT DEPTH

46cm

ARM HEIGHT

67cm

**SEAT WIDTH ARM TO ARM** 

51cm

PACKAGED DIMENSIONS

W 74 x L 79 x H 74 (CM). 17.8kg

**UNPACKED WEIGHT** 