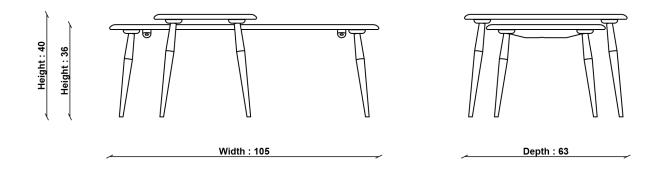

#### **PRODUCT DIMENSIONS**

Width: top table 63cm / lower table 105cm Depth: top table 40cm / lower table 46cm Height: top table 40cm / lower table 36cm PACKAGED DIMENSIONS

W 109 x L 52 x H 63 (CM). 16.5kg

## 0433 KENSWORTH NEST COFFEE TABLE

TECHNICAL DRAWING - All dimensions in cm