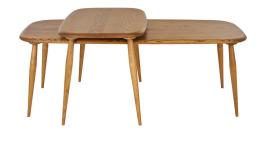

## 0433 KENSWORTH NEST COFFEE TABLE

The ercol Kensworth coffee nest of tables is a modern, convenient pair of tables, sitting at right angles to each other, the two tables offer a variety of options. This nest of tables also features the traditional wedged tenon jointed legs which add crafted interest to the table tops, this elegant set has many of the classic ercol signature features of smooth flowing curves and shaped tapering legs. Finished in a vintage stain displaying the smooth clean lines of the pieces. Crafted from solid ash by skilled crafts people in ercol's Buckinghamshire factory