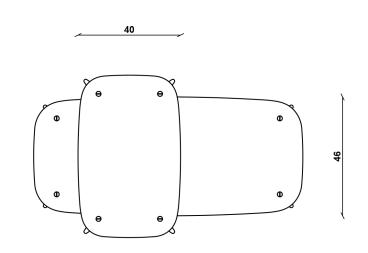

#### **PRODUCT DIMENSIONS**

Width: top table 63cm / lower table 105cm Depth: top table 40cm / lower table 46cm Height: top table 40cm / lower table 36cm PACKAGED DIMENSIONS

W 109 x L 52 x H 63 (CM). 16.5kg

## 0433 KENSWORTH NEST COFFEE TABLE

TECHNICAL DRAWING - All dimensions in cm